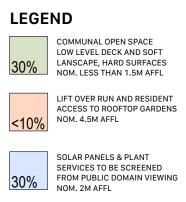

|                                        |                                                                                                                                  |            |                   |        |            |      |                            |                       |                                     | Planning Proposal Submission |                                     |
|----------------------------------------|----------------------------------------------------------------------------------------------------------------------------------|------------|-------------------|--------|------------|------|----------------------------|-----------------------|-------------------------------------|------------------------------|-------------------------------------|
| The Quadrangle - Castlecrag            | Height Zones                                                                                                                     | Rev Date   | Description       | By Chk | Scale      | Code | Sheet                      | Rev                   | 0 4                                 | 10                           | 20m                                 |
| 100 Edinburgh Road Castlecrag NSW 2068 | Diagrams                                                                                                                         | 04 27/8/21 | Submission        | DN RFJ | 1:400 @ A3 | GQC  | 6009                       | 04                    |                                     |                              |                                     |
|                                        | NOTE: Drawings are for illustrative purposes only. The Design and                                                                | 03 18/8/21 | For Information   | DN RFJ |            |      |                            |                       |                                     |                              |                                     |
|                                        | layout are a reference scheme for planning proposal approvals only.<br>Plans are subject to change at subsequent planning phases | 02 3/7/21  | Pre-PP Submission | DN RFJ |            |      |                            |                       |                                     |                              |                                     |
| fjmtstudio                             |                                                                                                                                  |            |                   |        |            | arc  | hitecture / interiors / ur | ban / landscape / pla | <b>ce</b> Level 5, 70 King Street S | Sydney 2000 <b>t</b> +61 2   | 2 9251 7077 <b>w</b> fjmtstudio.cor |