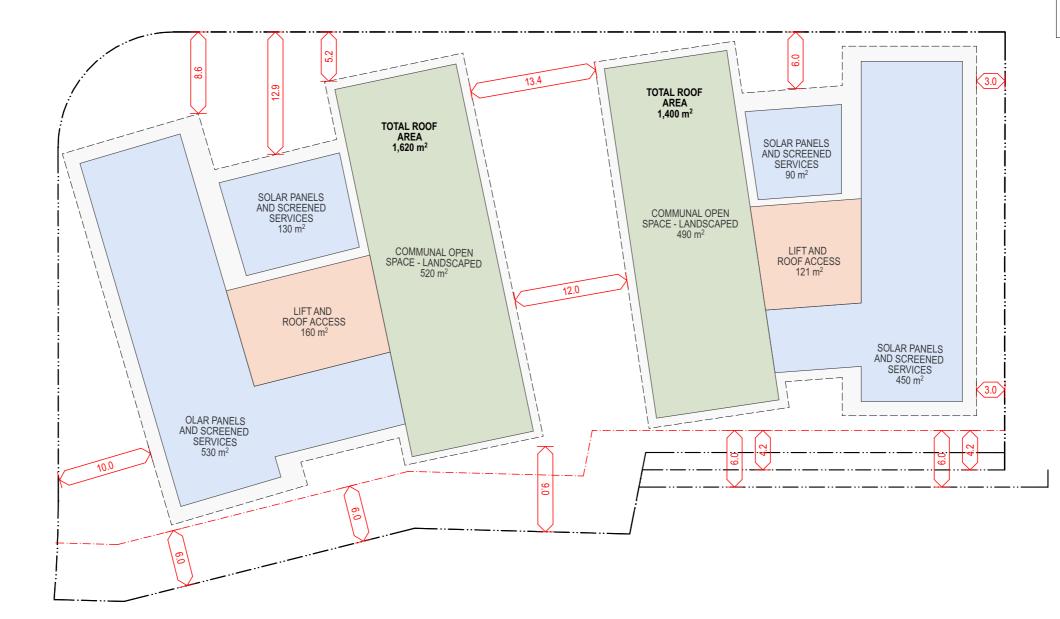

|                                        |                                                                                                                                  |            |                   |        |            |      |                            |                       |                                     | Planning Proposal Submission |                                     |
|----------------------------------------|----------------------------------------------------------------------------------------------------------------------------------|------------|-------------------|--------|------------|------|----------------------------|-----------------------|-------------------------------------|------------------------------|-------------------------------------|
| The Quadrangle - Castlecrag            | Height Zones                                                                                                                     | Rev Date   | Description       | By Chk | Scale      | Code | Sheet                      | Rev                   | 0 4                                 | 10                           | 20m                                 |
| 100 Edinburgh Road Castlecrag NSW 2068 | Diagrams                                                                                                                         | 04 27/8/21 | Submission        | DN RFJ | 1:400 @ A3 | GQC  | 6009                       | 04                    |                                     |                              |                                     |
|                                        | NOTE: Drawings are for illustrative purposes only. The Design and                                                                | 03 18/8/21 | For Information   | DN RFJ |            |      |                            |                       |                                     |                              |                                     |
|                                        | layout are a reference scheme for planning proposal approvals only.<br>Plans are subject to change at subsequent planning phases | 02 3/7/21  | Pre-PP Submission | DN RFJ |            |      |                            |                       |                                     |                              |                                     |
| fjmtstudio                             |                                                                                                                                  |            |                   |        |            | arc  | hitecture / interiors / ur | ban / landscape / pla | <b>ce</b> Level 5, 70 King Street S | Sydney 2000 <b>t</b> +61 2   | 2 9251 7077 <b>w</b> fjmtstudio.cor |